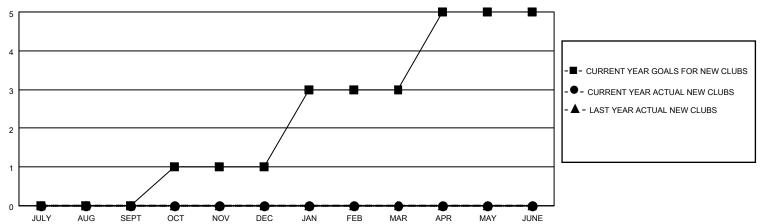

#### GOALS AND ACTUAL NEW CLUBS CUMULATIVE

## District 16 L

| Clubs         |               |             |               | Members               |                         |                         |                                                    |  |
|---------------|---------------|-------------|---------------|-----------------------|-------------------------|-------------------------|----------------------------------------------------|--|
|               | RESULTS FOR   | R 2020-2021 |               | RESULTS FOR 2020-2021 |                         |                         |                                                    |  |
| QUARTER       | NEW CLUB GOAL | NEW CLUBS   | DROPPED CLUBS | QUARTER MEM           | IBER GROWTH NET<br>GOAL | MEMBER GROWTH<br>ACTUAL | DROPPED<br>MEMBERS ACTUAL<br>(including transfers) |  |
| JULY/AUG/SEPT | 0             | 0           | 2             | JULY/AUG/SEPT         | 6                       | 43                      | 26                                                 |  |
| OCT/NOV/DEC   | 1             | 0           | 0             | OCT/NOV/DEC           | 20                      | 0                       | 0                                                  |  |
| JAN/FEB/MAR   | 2             | 0           | 0             | JAN/FEB/MAR           | 20                      | 0                       | 0                                                  |  |
| APR/MAY/JUNE  | 2             | 0           | 0             | APR/MAY/JUNE          | 40                      | 0                       | 0                                                  |  |