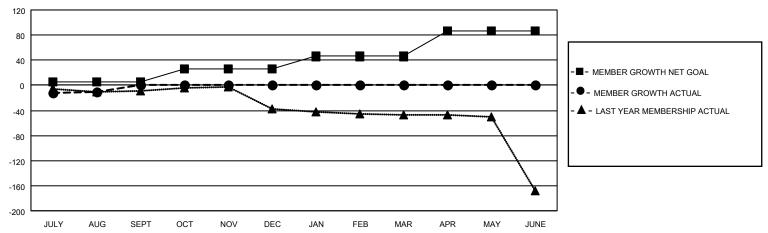

#### GOALS AND ACTUAL MEMBERS CUMULATIVE

| DROPPED CLUBS: 2 |    | 6 CLUBS OF 59 ADDED 1 OR MORE | GENDER DISTRIBUTION           |              |     |
|------------------|----|-------------------------------|-------------------------------|--------------|-----|
|                  |    | NEW MEMBERS                   | MALE                          | 970 (67.97%) |     |
|                  |    |                               | FEMALE                        | 457 (32.03%) |     |
| DROPPED MEMBERS  |    |                               |                               | ,            |     |
| DECEASED         | 1  | CLICK HERE FOR CUMULATIVE     | TOTAL FAMILY UNIT MEMBERS     |              | 177 |
| CLUB CANCELLED   | 0  | MEMBERSHIP DATA               | FAMILY MEMBERS PAYING HALF 94 |              | 0.4 |
| OTHER            | 25 |                               |                               |              |     |
| TOTAL            | 26 |                               | DOES                          |              |     |

## District 16 L

| Clubs         |               |             |               | Members               |                         |                         |                                                    |  |
|---------------|---------------|-------------|---------------|-----------------------|-------------------------|-------------------------|----------------------------------------------------|--|
|               | RESULTS FOR   | R 2020-2021 |               | RESULTS FOR 2020-2021 |                         |                         |                                                    |  |
| QUARTER       | NEW CLUB GOAL | NEW CLUBS   | DROPPED CLUBS | QUARTER MEM           | IBER GROWTH NET<br>GOAL | MEMBER GROWTH<br>ACTUAL | DROPPED<br>MEMBERS ACTUAL<br>(including transfers) |  |
| JULY/AUG/SEPT | 0             | 0           | 2             | JULY/AUG/SEPT         | 6                       | 43                      | 26                                                 |  |
| OCT/NOV/DEC   | 1             | 0           | 0             | OCT/NOV/DEC           | 20                      | 0                       | 0                                                  |  |
| JAN/FEB/MAR   | 2             | 0           | 0             | JAN/FEB/MAR           | 20                      | 0                       | 0                                                  |  |
| APR/MAY/JUNE  | 2             | 0           | 0             | APR/MAY/JUNE          | 40                      | 0                       | 0                                                  |  |